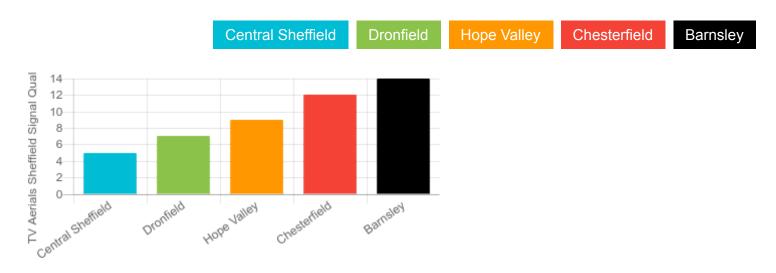

### TV Aerials Sheffield Signal Level

TV Aerials Sheffield Signal Strength Tests

### **Areas Covered by TV Aerials Sheffield**

Sheffield, Dronfield, Hope Valley, Chesterfield, Rotherham, Mexborough, Barnsley, Worksop

Arbourthorne, Heeley, Highfield, Manor, Norfolk Park, Wybourn, Park Hill, Broomhall, Burngreave, Neepsend, Netherthorpe, Grimesthorpe, Pitsmoor, Firth Park, Fir Vale, Longley, Shirecliffe, Shiregreen, Southey Green, Parson Cross, Bradfield, Dungworth, Hillsborough, Holdworth, Hollow Meadows, Loxley, Malin Bridge, Middlewood, Stannington, Storrs, Upperthorpe, Walkley, Wadsley Bridge, Wisewood, Wadsley, Fox Hill, Abbeydale, Carter Knowle, Nether Edge, Millhouses, Batemoor, Beauchief, Greenhill, Jordanthorpe, Lowedges, Meersbrook, Norton, Norton Lees, Woodseats, Attercliffe, Brightside, Darnall, Meadowhall, Tinsley, Wincobank, Broomhill, Broomhall, Crookes, Crookesmoor, Crosspool, Fulwood, Ranmoor, Ecclesall, Endcliffe Park, Ecclesall Road, Greystones, Hunter's Bar, Millhouses, Sharrow Vale, Nether Edge, Whirlow, Brincliffe, Birley, Gleadless, Gleadless Townend, Frecheville, Hackenthorpe, Intake, Ridgeway, Fence, Handsworth, Richmond, Woodhouse, Gleadless Valley, Dore, Totley, Bradway, Coal Aston, Dronfield Woodhouse, Holmesfield, Unstone, Beighton, Crystal Peaks, Halfway, Mosborough, Owlthorpe, Sothall, Waterthorpe, Westfield, Eckington, Killamarsh, Renishaw, Spinkhill, Anston, Dinnington, Laughton-en-le-Morthen, Aston, Aughton, Harthill, Kiveton Park, Swallownest, Todwick, Wales, Calver, Eyam, Grindleford, Hathersage, Stoney Middleton, Bamford, Bradwell, Castleton, Edale, Hope, Yorkshire Bridge, Chapeltown, Crane Moor, Ecclesfield, Grenoside, High Green, Oughtibridge, Thurgoland, Wharncliffe Side, Wortley, Penistone, Thurlstone, Millhouse Green, Oxspring, Stocksbridge, Deepcar, Bolsterstone, Catshaw, Hasland, North Chesterfield, Old Whittington, Holymoorside, Grassmoor, North Wingfield, Tupton, Wingerworth, Mastin Moor, Brimington, Barlborough, Clowne, Inkersall Green, Staveley, Bolsover, Calow, Sutton cum Duckmanton, Scarcliffe, Ashover, Clay Cross, Pilsley,

being used. If you want any more info on Aerials and costs please ring us at TV Aerials Sheffield and we will answer all your questions. Call now on 01143583478

| Show 10 ▼ entries           |                        | Search:                 |
|-----------------------------|------------------------|-------------------------|
| Area                        | <b>♦</b> Aerial Needed | <b>♦</b> Price <b>♦</b> |
| Sheffield                   | 32 Element Aerial      | £139+ Vat               |
| Dronfield                   | 15 Element Aerial      | £99+ Vat                |
| Hope Valley                 | 20 Element Aerial      | £119+ Vat               |
| Chesterfield                | 15 Element Aerial      | £99+ Vat                |
| Rotherham                   | 32 Element Aerial      | £139+ Vat               |
| Mexborough                  | 52 Element TV Aerial   | £179 + Vat              |
| Barnsley                    | 20 Element Aerial      | £119+ Vat               |
| Worksop                     | 52 Element TV Aerial   | £179 + Vat              |
| Showing 1 to 7 of 7 entries |                        | <pre></pre>             |

| Show 10 ▼ entries           |                        | Search:        |                 |
|-----------------------------|------------------------|----------------|-----------------|
| Area                        | <b>♦ Aerial Needed</b> | <b>♦</b> Price | <b>\$</b>       |
| Sheffield                   | 32 Element Aerial      | £139+ Vat      |                 |
| Dronfield                   | 15 Element Aerial      | £99+ Vat       |                 |
| Hope Valley                 | 20 Element Aerial      | £119+ Vat      |                 |
| Chesterfield                | 15 Element Aerial      | £99+ Vat       |                 |
| Rotherham                   | 32 Element Aerial      | £139+ Vat      |                 |
| Mexborough                  | 52 Element TV Aerial   | £179 + Vat     |                 |
| Barnsley                    | 20 Element Aerial      | £119+ Vat      |                 |
| Worksop                     | 52 Element TV Aerial   | £179 + Vat     |                 |
| Showing 1 to 7 of 7 entries |                        |                | Previous Next > |