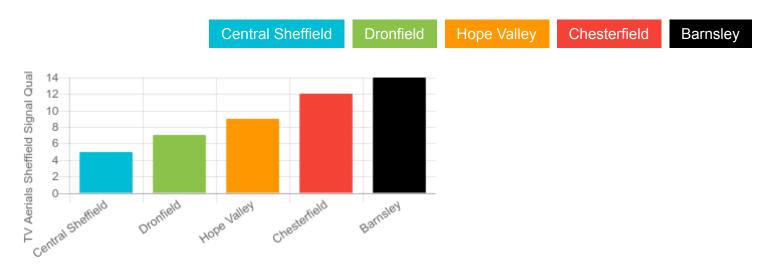

being used. If you want any more info on Aerials and costs please ring us at TV Aerials Sheffield and we will answer all your questions. Call now on 01143583478

| Show 10 ▼ entries           |                        | Search:                 |
|-----------------------------|------------------------|-------------------------|
| Area                        | <b>♦</b> Aerial Needed | <b>♦</b> Price <b>♦</b> |
| Sheffield                   | 32 Element Aerial      | £139+ Vat               |
| Dronfield                   | 15 Element Aerial      | £99+ Vat                |
| Hope Valley                 | 20 Element Aerial      | £119+ Vat               |
| Chesterfield                | 15 Element Aerial      | £99+ Vat                |
| Rotherham                   | 32 Element Aerial      | £139+ Vat               |
| Mexborough                  | 52 Element TV Aerial   | £179 + Vat              |
| Barnsley                    | 20 Element Aerial      | £119+ Vat               |
| Worksop                     | 52 Element TV Aerial   | £179 + Vat              |
| Showing 1 to 7 of 7 entries |                        | <pre></pre>             |

| Show 10 ▼ entries           |                        | Search:        |                 |
|-----------------------------|------------------------|----------------|-----------------|
| Area                        | <b>♦ Aerial Needed</b> | <b>♦</b> Price | <b>\$</b>       |
| Sheffield                   | 32 Element Aerial      | £139+ Vat      |                 |
| Dronfield                   | 15 Element Aerial      | £99+ Vat       |                 |
| Hope Valley                 | 20 Element Aerial      | £119+ Vat      |                 |
| Chesterfield                | 15 Element Aerial      | £99+ Vat       |                 |
| Rotherham                   | 32 Element Aerial      | £139+ Vat      |                 |
| Mexborough                  | 52 Element TV Aerial   | £179 + Vat     |                 |
| Barnsley                    | 20 Element Aerial      | £119+ Vat      |                 |
| Worksop                     | 52 Element TV Aerial   | £179 + Vat     |                 |
| Showing 1 to 7 of 7 entries |                        |                | Previous Next > |