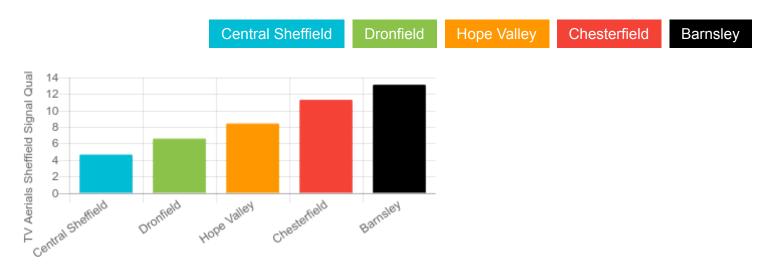

### TV Aerials Sheffield Signal Level

TV Aerials Sheffield Signal Strength Tests

### **Areas Covered by TV Aerials Sheffield**

Sheffield, Dronfield, Hope Valley, Chesterfield, Rotherham, Mexborough, Barnsley, Worksop

Arbourthorne, Heeley, Highfield, Manor, Norfolk Park, Wybourn, Park Hill, Broomhall, Burngreave, Neepsend, Netherthorpe, Grimesthorpe, Pitsmoor, Firth Park, Fir Vale, Longley, Shirecliffe, Shiregreen, Southey Green, Parson Cross, Bradfield, Dungworth, Hillsborough, Holdworth, Hollow Meadows, Loxley, Malin Bridge, Middlewood, Stannington, Storrs, Upperthorpe, Walkley, Wadsley Bridge, Wisewood, Wadsley, Fox Hill, Abbeydale, Carter Knowle, Nether Edge, Millhouses, Batemoor, Beauchief, Greenhill, Jordanthorpe, Lowedges, Meersbrook, Norton, Norton Lees, Woodseats, Attercliffe, Brightside, Darnall, Meadowhall, Tinsley, Wincobank, Broomhill, Broomhall, Crookes, Crookesmoor, Crosspool, Fulwood, Ranmoor, Ecclesall, Endcliffe Park, Ecclesall Road, Greystones, Hunter's Bar, Millhouses, Sharrow Vale, Nether Edge, Whirlow, Brincliffe, Birley, Gleadless, Gleadless Townend, Frecheville, Hackenthorpe, Intake, Ridgeway, Fence, Handsworth, Richmond, Woodhouse, Gleadless Valley, Dore, Totley, Bradway, Coal Aston, Dronfield Woodhouse, Holmesfield, Unstone, Beighton, Crystal Peaks, Halfway, Mosborough, Owlthorpe, Sothall, Waterthorpe, Westfield, Eckington, Killamarsh, Renishaw, Spinkhill, Anston, Dinnington, Laughton-en-le-Morthen, Aston, Aughton, Harthill, Kiveton Park, Swallownest, Todwick, Wales, Calver, Eyam, Grindleford, Hathersage, Stoney Middleton, Bamford, Bradwell, Castleton, Edale, Hope, Yorkshire Bridge, Chapeltown, Crane Moor, Ecclesfield, Grenoside, High Green, Oughtibridge, Thurgoland, Wharncliffe Side, Wortley, Penistone, Thurlstone, Millhouse Green, Oxspring, Stocksbridge, Deepcar, Bolsterstone, Catshaw, Hasland, North Chesterfield, Old Whittington, Holymoorside, Grassmoor, North Wingfield, Tupton, Wingerworth, Mastin Moor, Brimington, Barlborough, Clowne, Inkersall Green, Staveley, Bolsover, Calow, Sutton cum Duckmanton, Scarcliffe, Ashover, Clay Cross, Pilsley,